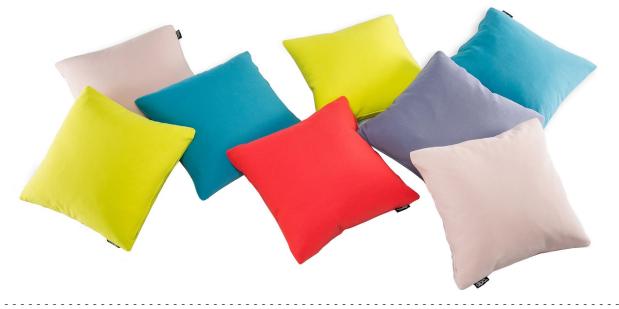

## **CLASSIC PILLOWS**

The Classic pillow collection features simplicity and elegance.

The very best Danish fabrics were selected during the design phase, after which it was decided to avoid applying designs and embroidery in order to highlight the quality of the fabrics used.

The absence of protrusions on the fabric's surface means the pillows can be used for their most classic purpose, rest. The Classic pillows are made in five different colours, offering ample choice for any interior design style. A simple shade can be chosen to add a touch of colour to the home, or a combination of pillows with different colours can be chosen to create a harmonious environment.