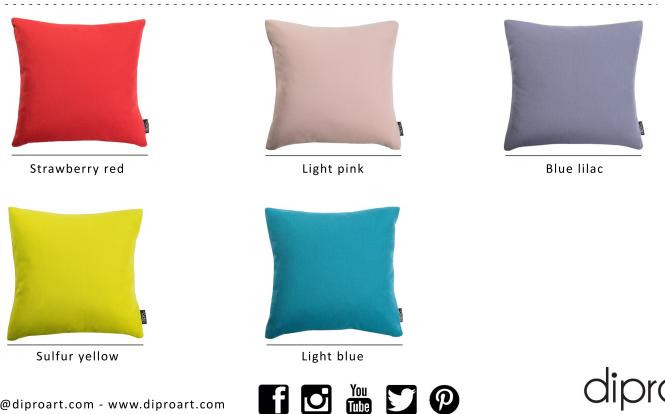

The absence of protrusions on the fabric's surface means the pillows can be used for their most classic purpose, rest. The Classic pillows are made in five different colours, offering ample choice for any interior design style. A simple shade can be chosen to add a touch of colour to the home, or a combination of pillows with different colours can be chosen to create a harmonious environment.